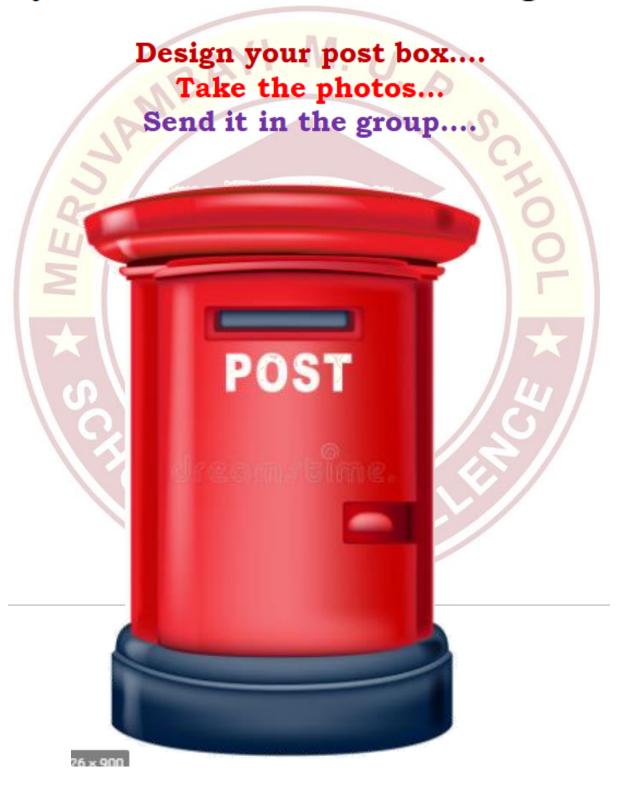

## ACTIVITY 2

#### Home post box...

Have you ever visit a post office?
What are the name boards and counters you see there?
Who are the employees in the post office?

Let's set up a post box in our home.

Don't forget to fix the post box.

So you can use that box for receiving mails.