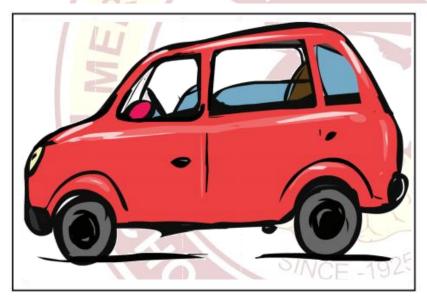

## ACTIVITY 1

Look at the vehicles shown in the pictures and compare them using the words in the box.

One is done for you

#### OF EXC

bigger, more expensive, faster, heavier, lighter, slower, smaller

| 1. A car is more expensive than an autorickshaw. |
|--------------------------------------------------|
| 2                                                |
| 3                                                |
| 4. BAYI M. U.                                    |
| 5                                                |
| 6                                                |
| 7.                                               |
|                                                  |