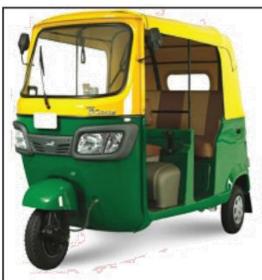

## ACTIVITY 1

Look at the vehicles shown in the pictures and compare them using the words in the box.

One is done for you

#### OF EXC

bigger, more expensive, faster, heavier, lighter, slower, smaller

| 1. A car is more expensive than an autorickshaw. |
|--------------------------------------------------|
| 2                                                |
| 3                                                |
| 4. BAYI M. U.                                    |
| 5                                                |
| 6                                                |
| 7.                                               |
|                                                  |